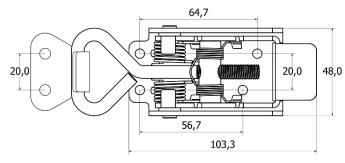

# FAIL-SAFE 'MIL-SPEC' Model: SF80 - M8

## New 'Ruggedized' Military Specified Version:

- Silent No 'metal to metal' interface between base and Handle
- Durable Military Grade 'e-coat' over all 316 stainless steel components
- Low Profile with completely protected springs
- Easy to install Bolt-on or Rivet