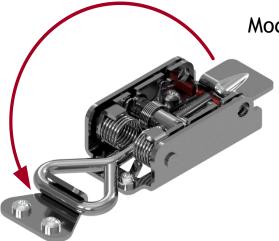

## **FAIL-SAFE ENGAGEMENT**

The design prevents the latch from accidently disengaging from the hook, even if it hasn't been secured into the over-centre position.

## **REDUCE LATCH DAMAGE**

Reduce latch being damaged by securing the latch and handle in the flat position so it doesn't "snag" against other objects.