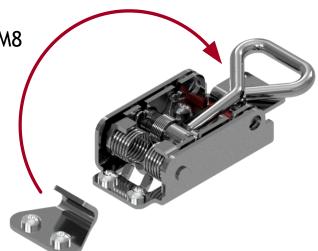

## **FAIL-SAFE ENGAGEMENT**

The design prevents the latch from accidently disengaging from the hook, even if it hasn't been secured into the over-centre position.

## **REDUCE LATCH DAMAGE**

Reduce latch being damaged by securing the latch and handle in the flat position so it doesn't "snag" against other objects.