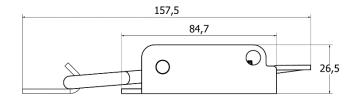

# FAIL-SAFE 'MIL-SPEC' Model: SF80 - M8

## New 'Ruggedized' Military Specified Version:

- Silent No 'metal to metal' interface between base and Handle
- Durable Military Grade 'e-coat' over all 316 stainless steel components
- Low Profile with completely protected springs
- Easy to install Bolt-on or Rivet