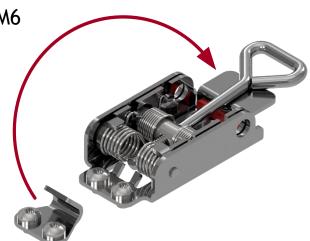

## **FAIL-SAFE ENGAGEMENT**

The design prevents the latch from accidently disengaging from the hook, even if it hasn't been secured into the over-centre position.

# **REDUCE LATCH DAMAGE**

Reduce latch being damaged by securing the latch and handle in the flat position so it doesn't "snag" against other objects.