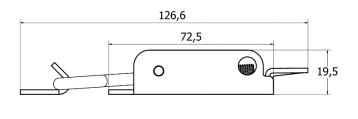

# FAIL-SAFE 'MIL-SPEC' Model: SF72 - M6

## **EASY TO USE**

Designed for comfortable, easy release & engagement of the latch.

Adjustable length.

Model: SF72 - M6

PATENT PENDING