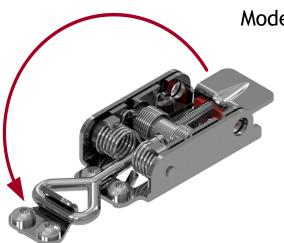

## **FAIL-SAFE ENGAGEMENT**

The design prevents the latch from accidently disengaging from the hook, even if it hasn't been secured into the over-centre position.

# **REDUCE LATCH DAMAGE**

Reduce latch being damaged by securing the latch and handle in the flat position so it doesn't "snag" against other objects.