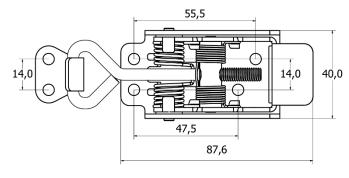

# FAIL-SAFE 'MIL-SPEC' Model: SF72 - M6

## **EASY TO USE**

Designed for comfortable, easy release & engagement of the latch.

Adjustable length.

Model: SF72 - M6

PATENT PENDING