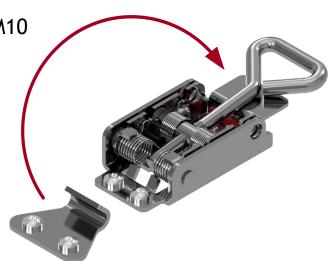

# FAIL-SAFE 'MIL-SPEC' Model: SF100 - M10

# New 'Ruggedized' Military Specified Version:

- Silent No 'metal to metal' interface between base and Handle
- **Durable** Military Grade 'e-coat' over all 316 stainless steel components
- Low Profile with completely protected springs
- Easy to install Bolt-on or Rivet

# **EASY TO USE**

Designed for comfortable, easy release & engagement of the latch. Adjustable length.

**PATENT PENDING** 