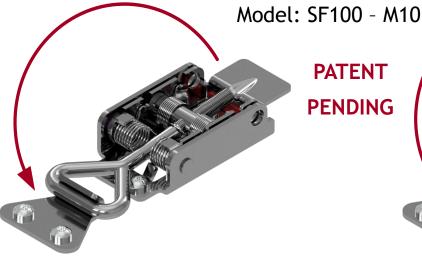

# FAIL-SAFE 'MIL-SPEC' Model: SF100 - M10

# New 'Ruggedized' Military Specified Version:

- Silent No 'metal to metal' interface between base and Handle
- **Durable** Military Grade 'e-coat' over all 316 stainless steel components
- Low Profile with completely protected springs
- Easy to install Bolt-on or Rivet

# **EASY TO USE**

Designed for comfortable, easy release & engagement of the latch. Adjustable length.

**PATENT PENDING** 