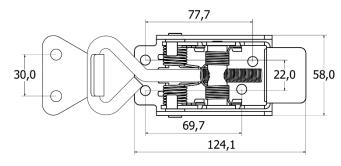

# FAIL-SAFE 'MIL-SPEC' Model: SF100 - M10

# New 'Ruggedized' Military Specified Version:

- Silent No 'metal to metal' interface between base and Handle
- **Durable** Military Grade 'e-coat' over all 316 stainless steel components
- Low Profile with completely protected springs
- Easy to install Bolt-on or Rivet