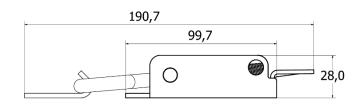

# FAIL-SAFE 'MIL-SPEC' Model: SF100 - M10

# New 'Ruggedized' Military Specified Version:

- Silent No 'metal to metal' interface between base and Handle
- **Durable** Military Grade 'e-coat' over all 316 stainless steel components
- Low Profile with completely protected springs
- Easy to install Bolt-on or Rivet